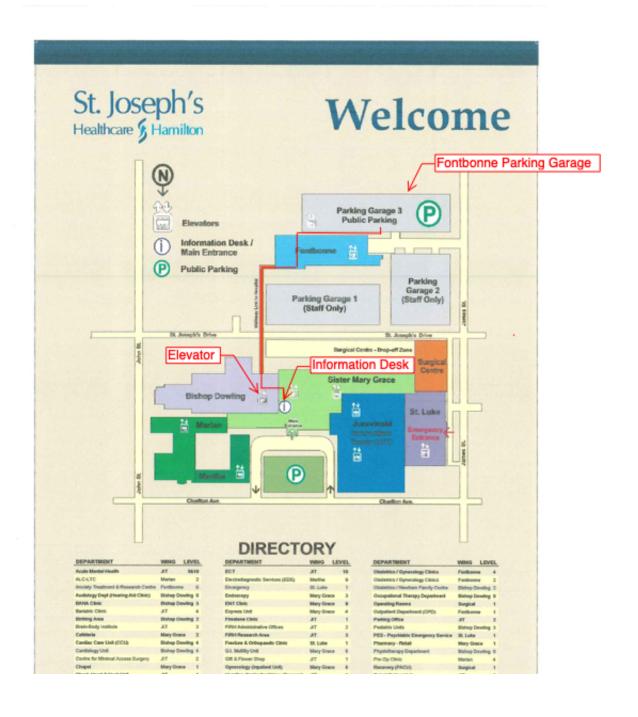

## **Parking**

Please park in the Fontbonne parking garage located off James Street South, behind the Fontbonne Building.

We will provide you will a parking voucher at the meeting for exiting the garage.

## **Directions**

- After exiting the parking garage, please make your way through the Fontbonne Building to the walkway that crosses over St. Joseph's drive (site map attached).
- At the end of the walkway, continue straight ahead to the elevators. You will be on Level 3.
- Take the elevator to Level 1 and exit right to the Main Lobby.
- Please go to the Information Desk in the Main Lobby and ask them to call me Ext. 37390. I will come out to meet you and accompany you to the meeting room.